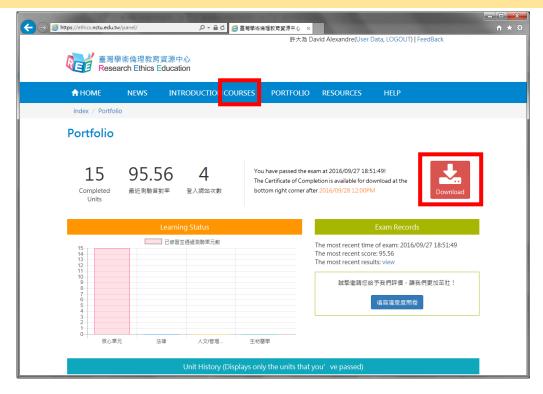

Step 7. If you pass the course final exam, after 12:00 PM, the next day after passing unit(s) exam, "Download" for Certificate of Completion will appear in "Portfolio". You may select it and save as a PDF file.